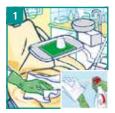

#### INSTRUCTIONS FOR USE

Ready to use solution.

Spray the disinfectant detergent solution on a non-woven cloth and wipe.

Respect the indicated contact time for the required antimicrobial activity.

Rinsing is unnecessary except for areas intended to come into contact with skin or mucosa

#### INSTRUCTIONS FOR USE

Ready to use solution.

- Spray the disinfectant detergent solution on a non-woven cloth and wipe.
- 2) Respect the indicated contact time for the required antimicrobial activity.
- Rinsing is unnecessary except for the areas intended to come into contact with the skin or mucosa.
- 4) Please consult manufacturer's instruction for use for cleaning and disinfection of medical devices. For the frequency of use and cleaning of the application equipment, refer to the hygiene plan in place.