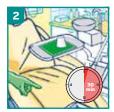

#### INSTRUCTIONS FOR USE

Ready to use solution.

Spray the disinfectant detergent solution on a non-woven cloth and wipe.

Respect the indicated contact time for the required antimicrobial activity.

Rinsing is unnecessary except for areas intended to come into contact with skin or mucosa

#### INSTRUCTIONS FOR USE

Ready to use solution.

- Spray the disinfectant detergent solution on a non-woven cloth and wipe.
- 2) Respect the indicated contact time for the required antimicrobial activity.
- Rinsing is unnecessary except for the areas intended to come into contact with the skin or mucosa.
- 4) Please consult manufacturer's instruction for use for cleaning and disinfection of medical devices. For the frequency of use and cleaning of the application equipment, refer to the hygiene plan in place.